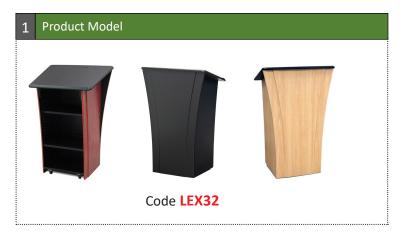

| 1 Product Model | 2<br>Finish | 3 |  | Cha | rgeable <i>i</i> | Accessori | es |  | 4 Custom<br>Cutouts |
|-----------------|-------------|---|--|-----|------------------|-----------|----|--|---------------------|
| LEX32           |             |   |  |     |                  |           |    |  |                     |