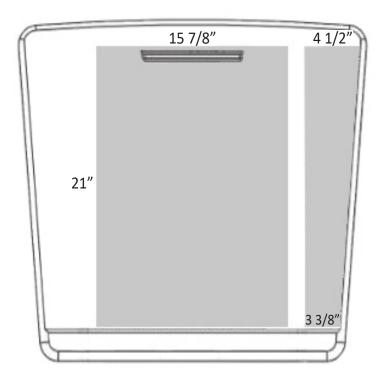

### Customizations

Modifications to design such as shape and/or size variations have to be quoted on a per case basis and are applicable for quantities of 10+ only.

Please indicate custom cutout location on the drawing(s) below

Custom Cutout Option (Extra charges will apply)

Code CO No Custom Cutout

Code CC Custom Cutout (Specify on Cutout Area Above)

Cutout Area - Work Surface